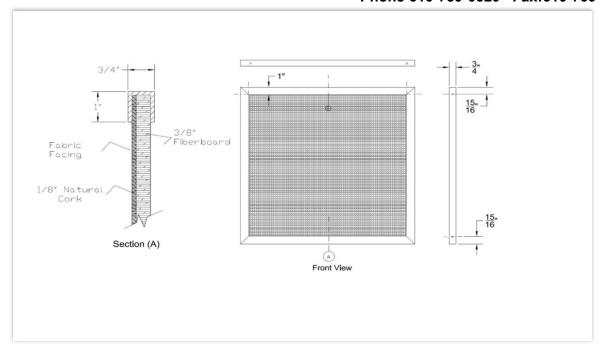

joining in field.

Optional:
Custom fabrics

Custom powder coat frame finish

**Custom Sizes** 

FA Fabric faced bulletin board constructed of 1/8" natural tan pebble

cork laminated to fully tackable 3/8" fiberboard with 1/8 gauge 1" face

clear anodized aluminum frame. All corners mitered to a hair line joint.

Boards in excess of 12' to be made in sections with ½" aluminum joint

strip placed vertically between sections. Frames to be factory fitted for